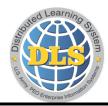

## How to find a Learner by Accessing the Search for People Screen

## Access Learner's ALMS Profile

(Advanced Search) Search for People Enter the Learner's First Caution: Searches without sufficiently narrow search parameters may return too many records to display and cause an error. and Last name Include All Suborganizations First Name Supervisor Last Name OR Email Audience type (<u>\</u> Organization Username ann.learner Enter the learner's Custom 2 Terminated After **AKO Username** Terminated Before Simple Search | Configure | Save Search Query Search Search Results Click "Search"